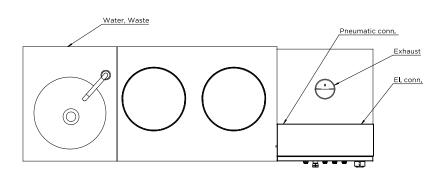

## **Pheenix Automatic Silvering Unit**

#### Media supply requirements for one Pheenix Automatic Silvering Unit

| DIMENSIONS         | W 2188 mm $\times$ D 715 mm $\times$ H 1835 mm |               |
|--------------------|------------------------------------------------|---------------|
| WORKING HEIGHT     | 900 mm                                         | /             |
| ELECTRICAL INPUT   | 230 VAC +/- 5%, 50-60Hz, 10 Amp.               | 7             |
| EXHAUST CONNECTION | Ø 63 mm                                        |               |
| WATER              | Ø 20 hose connection                           |               |
| PNEUMATIC CONN.    | Ø 6, 6 Bar                                     | $\overline{}$ |
| EXHAUST            | Ø 125, 150m³/h                                 | •             |
| DRAIN CONNECTION   | Ø 32 mm                                        |               |