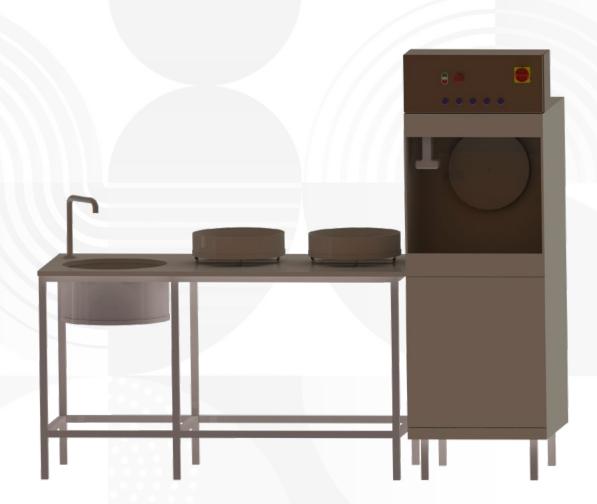

# Pheenix Automatic Silvering Unit

### **Compact and Flexible Silvering Solution**

Experience efficiency and precision with our Silvering Unit. It features a compact design, adjustable rotation speed and four automatic nozzles for consistent silver application.

#### **FEATURES**

- Rigid design in stainless steel and polypropylene
- Adjustable rotation speed up to 120 RPM on the cleaning station
- Rotation speed 45 RPM on the silver spray unit
- Automatic spraying sequence with four nozzles
- Hand-controlled spray faucet
- Overspill collection
- Exhaust ready
- Silver unit can be positioned on either right or left side of the cleaning bench

## **Pheenix Automatic Silvering Unit**