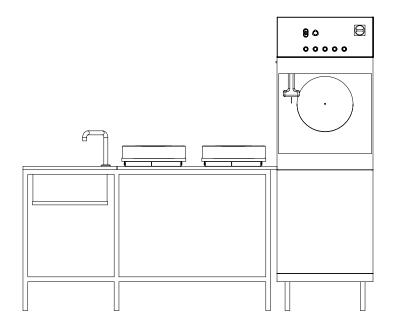

# Pheenix Automatic Silvering Unit

### **Compact and Flexible Silvering Solution**

Experience efficiency and precision with our Silvering Unit. It features a compact design, adjustable rotation speed and four automatic nozzles for consistent silver application.

#### **FEATURES**

- Rigid design in stainless steel and polypropylene
- Adjustable rotation speed up to 120 RPM on the cleaning station
- Rotation speed 45 RPM on the silver spray unit
- Automatic spraying sequence with four nozzles
- Hand-controlled spray faucet
- Overspill collection
- Exhaust ready
- Silver unit can be positioned on either right or left side of the cleaning bench

## **Pheenix Automatic Silvering Unit**