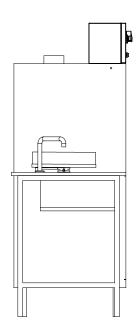

# Pheenix Automatic Silvering Unit

### **Compact and Flexible Silvering Solution**

Experience efficiency and precision with our Silvering Unit. It features a compact design, adjustable rotation speed and four automatic nozzles for consistent silver application.

#### **FEATURES**

- Rigid design in stainless steel and polypropylene
- Adjustable rotation speed up to 120 RPM on the cleaning station
- Rotation speed 45 RPM on the silver spray unit
- Automatic spraying sequence with four nozzles
- Hand-controlled spray faucet
- Overspill collection
- Exhaust ready
- Silver unit can be positioned on either right or left side of the cleaning bench

## **Pheenix Automatic Silvering Unit**