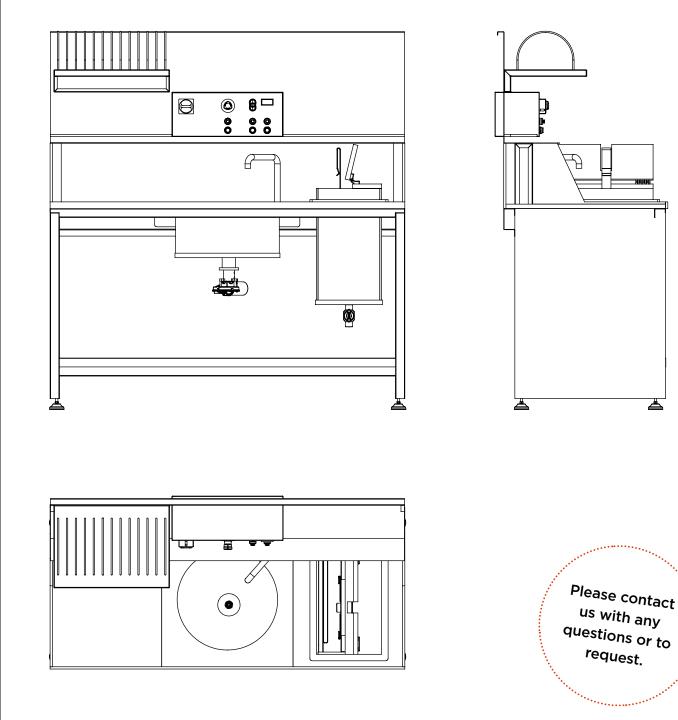

# **Pheenix Modular Preparation Bench**

### Media Supply requirements for one Pheenix Modular Preparation Bench

| DIMENSIONS            | W 1588 mm × D 775 mm × H 1700 mm |
|-----------------------|----------------------------------|
| WORKING HEIGHT        | 920 mm                           |
| ELECTRICAL INPUT      | 230 VAC +/- 5%, 50-60Hz, 10 Amp. |
| D.I. WATER CONNECTION | Ø 20 mm                          |
| DRAIN CONNECTION      | Ø 32 mm                          |