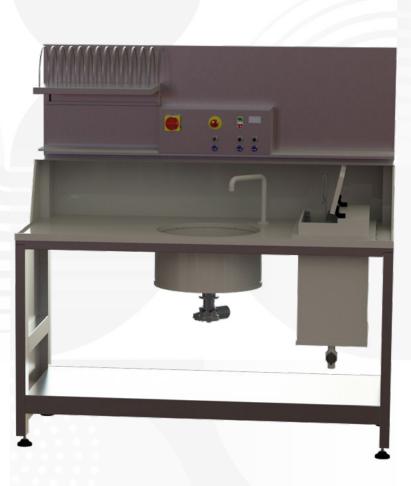

# Pheenix Modular Preparation Bench

## **Streamlined and Responsible Stamper Production**

Optimize your stamper production with our robust passivation, cleaning, and drying unit. It removes lacquer residues and preserves both 'father' and 'mother' stampers using eco-friendly anodic passivation.

#### FEATURES

- Rigid design in stainless steel, polypropylene and titanium
- Integrated pump and filtration
- Exhaust ready
- Integrated temperature control

- Anodic passivation and cathodic cleaning for both nickel and DMM
- Sink with foot-controlled spray faucet
- Spin table with adjustable speed up to 120 RPM
- Storage shelf