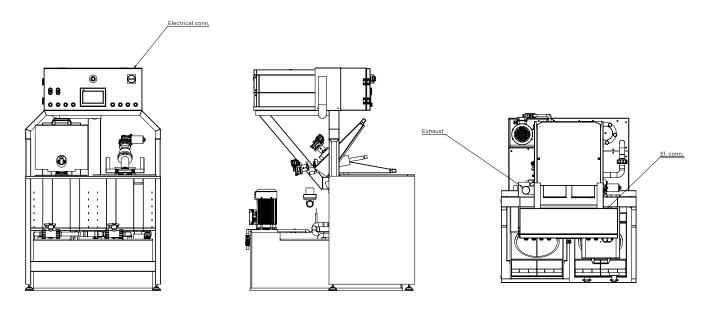

## **PDPU**

# **Pheenix Dual Plating Unit**

### Media Supply requirements for one Pheenix Dual Plating Unit

| DIMENSIONS                  | W 1070 mm × D 1350 mm × H 1800 mm                                                                                                                                                                                                                                                                                                                                                                                                                                                                                                                                                                                                                                                                                                                                                                                                                                                                                                                                                                                                                                                                                                                                                                                                                                                                                                                                                                                                                                                                                                                                                                                                                                                                                                                                                                                                                                                                                                                                                                                                                                                                                              |
|-----------------------------|--------------------------------------------------------------------------------------------------------------------------------------------------------------------------------------------------------------------------------------------------------------------------------------------------------------------------------------------------------------------------------------------------------------------------------------------------------------------------------------------------------------------------------------------------------------------------------------------------------------------------------------------------------------------------------------------------------------------------------------------------------------------------------------------------------------------------------------------------------------------------------------------------------------------------------------------------------------------------------------------------------------------------------------------------------------------------------------------------------------------------------------------------------------------------------------------------------------------------------------------------------------------------------------------------------------------------------------------------------------------------------------------------------------------------------------------------------------------------------------------------------------------------------------------------------------------------------------------------------------------------------------------------------------------------------------------------------------------------------------------------------------------------------------------------------------------------------------------------------------------------------------------------------------------------------------------------------------------------------------------------------------------------------------------------------------------------------------------------------------------------------|
| ELECTRICAL INPUT            | 400 VAC +/- 5%, 50-60Hz, 3-Phase, 16 Amp, 3P+N+E                                                                                                                                                                                                                                                                                                                                                                                                                                                                                                                                                                                                                                                                                                                                                                                                                                                                                                                                                                                                                                                                                                                                                                                                                                                                                                                                                                                                                                                                                                                                                                                                                                                                                                                                                                                                                                                                                                                                                                                                                                                                               |
| EXHAUST CONNECTION          | Ø 63 mm                                                                                                                                                                                                                                                                                                                                                                                                                                                                                                                                                                                                                                                                                                                                                                                                                                                                                                                                                                                                                                                                                                                                                                                                                                                                                                                                                                                                                                                                                                                                                                                                                                                                                                                                                                                                                                                                                                                                                                                                                                                                                                                        |
| COOLING WATER               | 12-20°C                                                                                                                                                                                                                                                                                                                                                                                                                                                                                                                                                                                                                                                                                                                                                                                                                                                                                                                                                                                                                                                                                                                                                                                                                                                                                                                                                                                                                                                                                                                                                                                                                                                                                                                                                                                                                                                                                                                                                                                                                                                                                                                        |
| TANK                        |                                                                                                                                                                                                                                                                                                                                                                                                                                                                                                                                                                                                                                                                                                                                                                                                                                                                                                                                                                                                                                                                                                                                                                                                                                                                                                                                                                                                                                                                                                                                                                                                                                                                                                                                                                                                                                                                                                                                                                                                                                                                                                                                |
| VOLUME                      | 385 liters                                                                                                                                                                                                                                                                                                                                                                                                                                                                                                                                                                                                                                                                                                                                                                                                                                                                                                                                                                                                                                                                                                                                                                                                                                                                                                                                                                                                                                                                                                                                                                                                                                                                                                                                                                                                                                                                                                                                                                                                                                                                                                                     |
| PUMP CAPACITY               | 10m³/h                                                                                                                                                                                                                                                                                                                                                                                                                                                                                                                                                                                                                                                                                                                                                                                                                                                                                                                                                                                                                                                                                                                                                                                                                                                                                                                                                                                                                                                                                                                                                                                                                                                                                                                                                                                                                                                                                                                                                                                                                                                                                                                         |
| HEATER                      | 4,5 kW                                                                                                                                                                                                                                                                                                                                                                                                                                                                                                                                                                                                                                                                                                                                                                                                                                                                                                                                                                                                                                                                                                                                                                                                                                                                                                                                                                                                                                                                                                                                                                                                                                                                                                                                                                                                                                                                                                                                                                                                                                                                                                                         |
| TITANIUM WATER COOLING COIL |                                                                                                                                                                                                                                                                                                                                                                                                                                                                                                                                                                                                                                                                                                                                                                                                                                                                                                                                                                                                                                                                                                                                                                                                                                                                                                                                                                                                                                                                                                                                                                                                                                                                                                                                                                                                                                                                                                                                                                                                                                                                                                                                |
| FILTERS                     | 2 × 20 inches                                                                                                                                                                                                                                                                                                                                                                                                                                                                                                                                                                                                                                                                                                                                                                                                                                                                                                                                                                                                                                                                                                                                                                                                                                                                                                                                                                                                                                                                                                                                                                                                                                                                                                                                                                                                                                                                                                                                                                                                                                                                                                                  |
| SERVICE ACCESS BEHIND TANK  | Minimum 500 mm                                                                                                                                                                                                                                                                                                                                                                                                                                                                                                                                                                                                                                                                                                                                                                                                                                                                                                                                                                                                                                                                                                                                                                                                                                                                                                                                                                                                                                                                                                                                                                                                                                                                                                                                                                                                                                                                                                                                                                                                                                                                                                                 |
| CELL                        |                                                                                                                                                                                                                                                                                                                                                                                                                                                                                                                                                                                                                                                                                                                                                                                                                                                                                                                                                                                                                                                                                                                                                                                                                                                                                                                                                                                                                                                                                                                                                                                                                                                                                                                                                                                                                                                                                                                                                                                                                                                                                                                                |
| VOLUME                      | 40 liters/cell                                                                                                                                                                                                                                                                                                                                                                                                                                                                                                                                                                                                                                                                                                                                                                                                                                                                                                                                                                                                                                                                                                                                                                                                                                                                                                                                                                                                                                                                                                                                                                                                                                                                                                                                                                                                                                                                                                                                                                                                                                                                                                                 |
| ROTATION SPEED              | 45 RPM                                                                                                                                                                                                                                                                                                                                                                                                                                                                                                                                                                                                                                                                                                                                                                                                                                                                                                                                                                                                                                                                                                                                                                                                                                                                                                                                                                                                                                                                                                                                                                                                                                                                                                                                                                                                                                                                                                                                                                                                                                                                                                                         |
| ANODE TITANIUM BASKET       | 2 × Cell, capacity 30 kg/basket                                                                                                                                                                                                                                                                                                                                                                                                                                                                                                                                                                                                                                                                                                                                                                                                                                                                                                                                                                                                                                                                                                                                                                                                                                                                                                                                                                                                                                                                                                                                                                                                                                                                                                                                                                                                                                                                                                                                                                                                                                                                                                |
| MAX. MEDIA DIAMETER         | 355 mm                                                                                                                                                                                                                                                                                                                                                                                                                                                                                                                                                                                                                                                                                                                                                                                                                                                                                                                                                                                                                                                                                                                                                                                                                                                                                                                                                                                                                                                                                                                                                                                                                                                                                                                                                                                                                                                                                                                                                                                                                                                                                                                         |
|                             | Please contact                                                                                                                                                                                                                                                                                                                                                                                                                                                                                                                                                                                                                                                                                                                                                                                                                                                                                                                                                                                                                                                                                                                                                                                                                                                                                                                                                                                                                                                                                                                                                                                                                                                                                                                                                                                                                                                                                                                                                                                                                                                                                                                 |
| PLATING POWER               | 20 VDC                                                                                                                                                                                                                                                                                                                                                                                                                                                                                                                                                                                                                                                                                                                                                                                                                                                                                                                                                                                                                                                                                                                                                                                                                                                                                                                                                                                                                                                                                                                                                                                                                                                                                                                                                                                                                                                                                                                                                                                                                                                                                                                         |
| MAX. VOLTAGE                | 20 VDC 200 Amps/cell  200 Amps/cell                                                                                                                                                                                                                                                                                                                                                                                                                                                                                                                                                                                                                                                                                                                                                                                                                                                                                                                                                                                                                                                                                                                                                                                                                                                                                                                                                                                                                                                                                                                                                                                                                                                                                                                                                                                                                                                                                                                                                                                                                                                                                            |
| MAX. CURRENT                | 200 Amps/cell request.                                                                                                                                                                                                                                                                                                                                                                                                                                                                                                                                                                                                                                                                                                                                                                                                                                                                                                                                                                                                                                                                                                                                                                                                                                                                                                                                                                                                                                                                                                                                                                                                                                                                                                                                                                                                                                                                                                                                                                                                                                                                                                         |
| CONTROL                     |                                                                                                                                                                                                                                                                                                                                                                                                                                                                                                                                                                                                                                                                                                                                                                                                                                                                                                                                                                                                                                                                                                                                                                                                                                                                                                                                                                                                                                                                                                                                                                                                                                                                                                                                                                                                                                                                                                                                                                                                                                                                                                                                |
| PLC AND 7 INCH TOUCH SCREEN | The same of the sa |