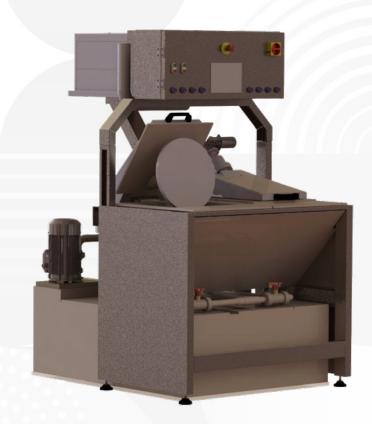

# **Pheenix Dual Plating Unit**

### **Superior Stamper Uniformity**

Experience advanced large-scale plating with our dual-position plating unit. Each position is equipped with its own rotating cathode shaft and digitally controlled rectifier. The PLC controller offers user-friendly operation and seamless Industry 4.0 integration.

#### **FEATURES**

- Rigid design in stainless steel, polypropylene and titanium
- Titanium anode basket
- Plating vat exhaust function
- Adjustable anode-to-cathode distance
- Dual 20-inch filter housings
- PLC controlled

- Network connection for remote access
- User-friendly touch HMI with programmable speed dial buttons.

#### **OPTIONS**

- Flow meter
- Automatic lid opening
- Selective cleaning.